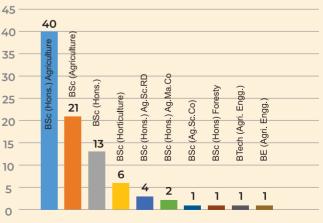

udents, we provide a wide placement interaction space from September – March. You may visit our campus on a date of your convenience during the scheduled time. You may also hold a preplacement talk (PPT) with the students to provide them relevant information pertaining to the nature of job, remuneration package, learning and growth opportunities, work environment and places of posting. Please indicate your preferred dates for campus interviews by email in advance.

The summary of Students' Profile is provided to help you shortlist candidates. We can also arrange to send hard copies of the resumes, if required.

# The Schedule

#### **Selection Process**

**September, 2022 – March, 2023** 

## Duration of Internship

17th April - 7th July, 2023



#### Basic Qualification for ABPM 2022-24



#### **Ankit Balagan**



22PGDM-ABPM01

#### Age: 22 Years

Qualification: B.Sc (Agriculture)

University: CSK Himachal Pradesh Krishi

Vishvavidyalaya, Palampur Omicile · Himachal Pradesh

Languages Known: Hindi, English,

Punjabi, Pahadi

Areas of Interest: SCM, Agri-Inputs.

Agri-Tech

#### Arigela Raja Sree



22PGDM-ABPM02

#### Age: 22 Years

Qualification: B.Sc. (Hons) Horticulture

University: Dr. Y.S.R. Horticultural

University Domicile: Andhra Pradesh

Languages Known: Telugu, Hindi, English Areas of Interest: SCM, Agri-Tech, Agri-

#### **B** Chandra Sekhar



22PGDM-ABPM03

#### Age: 23 Years

Qualification: B.Sc (Hons) Agriculture University: Graphic Era Hill University

Domicile: Andhra Pradesh

Languages Known: Telugu, Hindi, English,

kannada

Areas of Interest: Agri-In