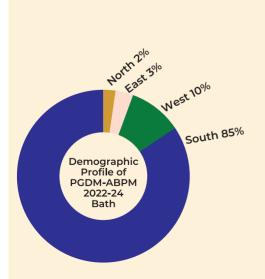

u to have a well-rounded assessment of our students, we provide a wide placement interaction space from September – March. You may visit our campus on a date of your convenience during the scheduled time. You may also hold a preplacement talk (PPT) with the students to provide them relevant information pertaining to the nature of job, remuneration package, learning and growth opportunities, work environment and places of posting. Please indicate your preferred dates for campus interviews by email in advance.

The summary of Students' Profile is provided to help you shortlist candidates. We can also arrange to send hard copies of the resumes, if required.

# The Schedule

#### **Selection Process**

**September, 2022 – March, 2023** 

## Duration of Internship

17th April - 7th July, 2023



#### Basic Qualification for ABPM 2022-24



#### **Ankit Balagan**



22PGDM-ABPM01

#### Age: 22 Years

Qualification: B.Sc (Agriculture)

University: CSK Himachal Pradesh Krishi

Vishvavidyalaya, Palampur Omicile · Himachal Pradesh

Languages Known: Hindi, English,

Punjabi, Pahadi

Areas of Interest: SCM, Agri-Inputs.

Agri-Tech

#### Arigela Raja Sree



22PGDM-ABPM02

#### Age: 22 Years

Qualification: B.Sc. (Hons) Horticulture

University: Dr. Y.S.R. Horticultural

University Domicile: Andhra Pradesh

Languages Known: Telugu, Hindi, English Areas of Interest: SCM, Agri-Tech, Agri-

#### **B** Chandra Sekhar



22PGDM-ABPM03

#### Age: 23 Years

Qualification: B.Sc (Hons) Agriculture University: Graphic Era Hill University

Domicile: Andhra Pradesh

Languages Known: Telugu, Hindi,